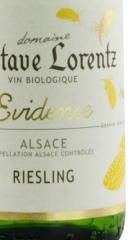

d-August arrived in a timely fashion. The vines reacted impressively with a renewal of growth and an accelerated ripening of the grapes. At the end of August, the vines displayed perfect health.

The climatic conditions for the commencement of harvesting are ideal. The grapes are in absolutely perfect health. In addition, the sunny days and chillier nights have helped preserve the freshness of the grapes.

**Bottles produced: 22 280 bottles** 

Harvest date: from 10<sup>th</sup> to 19<sup>th</sup> of September, 2015



🗳 +33 (0)3.89.73.30.49

 
 www.gustavelorentz.com
 info@gustavelorentz.com

 Grands Vins d'Alsace Gustave Lorentz - 91 rue des Vignerons - F.68750 BERGHEIM (Haut-Rhin - France) S.A.S. G.LORENTZ au capital de 470.000 € - N°SIRET 916 720 279 00030 - APE 1102B - R.C. COLMAR B